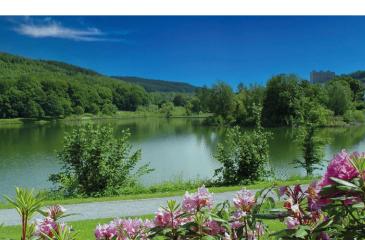

# RECREATION AT SEILERSEE

The Seilersee, also known as the **Callerbach Dam**, is one of the ten dams in the Märkischer Kreis and offers recreational fun for all ages.

Originally built to secure water supply for the nearby sewage treatment plant, construction began in 1913 and was officially completed on June 10, 1914. It covers an area of approximately 16 hectares, holds up to 500,000 m3 of water, and features a dam with a length of 160 meters.

Rowing and pedal boating, mini golf, swimming in the built-in sports and brine bath or in the Schleddenhof outdoor pool, as well as ice skating in the ice rink, are popular leisure activities around the lake. The large pirate playground is ideal for children to romp and play.

Strolls on well-maintained paths around the lake or a short hike to the Bismarck Tower are popular activities. The recreational offerings are

complemented by various dining options, a boules court, a tennis court, a sports field, and a halfpipe.