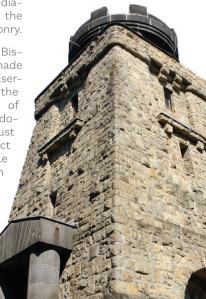

The tower stands **11 meters** tall and features some remarkable architectural elements. These include the impressive portal projection made of basalt lava, the fire bowl on the tower with a diameter of 5 meters, and the irregular boss stone masonry.