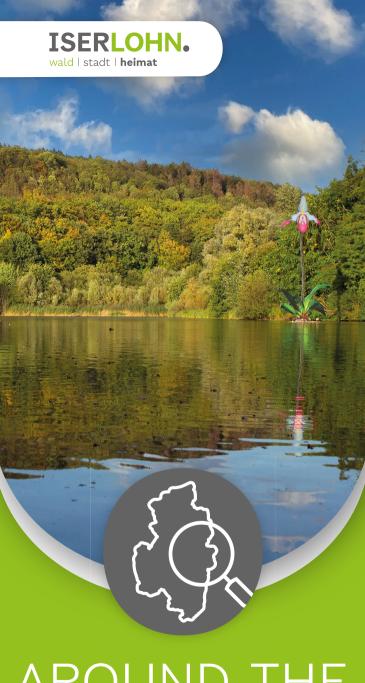

# RECREATION AT SEILERSEE

The Seilersee, also known as the **Callerbach Dam**, is one of the ten dams in the Märkischer Kreis and offers recreational fun for all ages.

Originally built to secure water supply for the nearby sewage treatment plant, construction began in 1913 and was officially completed on June 10, 1914. It covers an area of approximately 16 hectares, holds up to 500,000 m3 of water, and features a dam with a length of 160 meters.

Strolls on well-maintained paths around the lake or a short hike to the Bismarck Tower are popular activities. The recreational offerings are

complemented by various dining options, a boules court, a tennis court, a sports field, and a halfpipe.

For those who prefer not to laze around, jogging around the lake or starting a bike tour from the Seilersee parking lots provides an ideal starting point for exploring the northern part of Iserlohn.