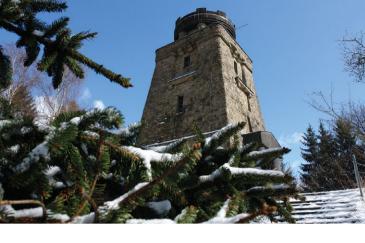

# **BISMARCKTURM**

A popular destination for hikers is the Bismarck Tower in the Seilerwald. It was completed in 1915 using local greywacke and was handed over to the city of Iserlohn on April 1, 1915, on the 100th birthday of Otto von Bismarck.

The tower stands **11 meters** tall and features some remarkable architectural elements. These include the impressive portal projection made of basalt lava, the fire bowl on the tower with a diameter of 5 meters, and the irregular boss stone masonry.