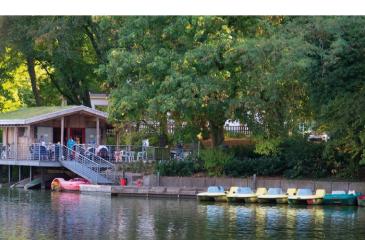

# RECREATION AT SEILERSEE

The Seilersee, also known as the **Callerbach Dam**, is one of the ten dams in the Märkischer Kreis and offers recreational fun for all ages.

Originally built to secure water supply for the nearby sewage treatment plant, construction began in 1913 and was officially completed on June 10, 1914. It covers an area of approximately 16 hectares, holds up to 500,000 m3 of water, and features a dam with a length of 160 meters.

Rowing and pedal boating, mini golf, swimming in the built-in sports and brine bath or in the Schleddenhof outdoor pool, as well as ice skating in the ice rink, are popular leisure activities around the lake. The large pirate playground is ideal for children to romp and play.

Model boat enthusiasts use the small lake below the dam on beautiful summer days and weekends to hold competitions. The large bird aviaries there are also an attraction for families with young children.