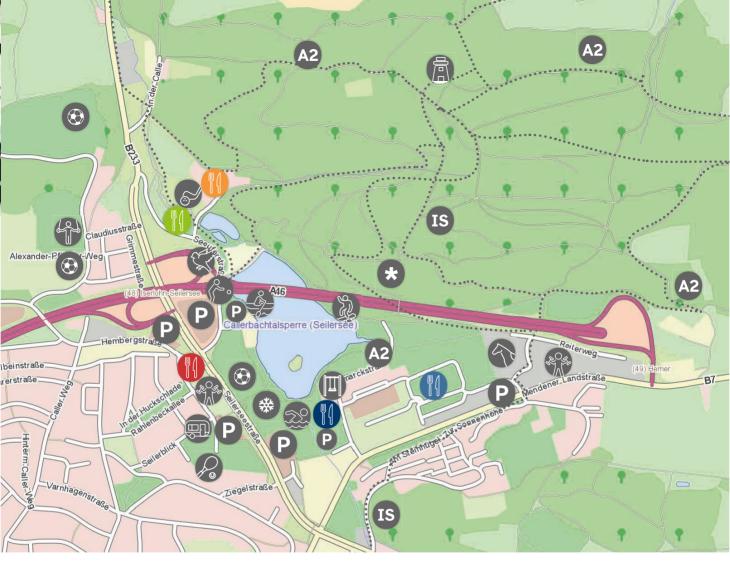

# AROUND THE SEILERSEE

# RECREATION AT SEILERSEE

The Seilersee, also known as the **Callerbach Dam**, is one of the ten dams in the Märkischer Kreis and offers recreational fun for all ages.

Originally built to secure water supply for the nearby sewage treatment plant, construction began in 1913 and was officially completed on June 10, 1914. It covers an area of approximately 16 hectares, holds up to 500,000 m3 of water, and features a dam with a length of 160 meters.

Rowing and pedal boating, mini golf, swimming in the built-in sports and brine bath or in the Schleddenhof outdoor pool, as well as ice skating in the ice rink, are popular leisure activities around the lake. The large pirate playground is ideal for children to romp and play.

Model boat enthusiasts use the small lake below the dam on beautiful summer days and weekends to hold competitions. The large bird aviaries there are also an attraction for families with young children.

Strolls on well-maintained paths around the lake or a short hike to the Bismarck Tower are popular activities. The recreational offerings are

complemented by various dining options, a boules court, a tennis court, a sports field, and a halfpipe.

For those who prefer not to laze around, jogging around the lake or starting a bike tour from the Seilersee parking lots provides an ideal starting point for exploring the northern part of Iserlohn.

# Wohnmobilstellplatz

Friesenstraße 58636 Iserlohn

Sanistation & Energieversorgung

Restaurant

Parking

Viewpoint

Bismarckturm

Playground

Boule

Public Swimming pool

Boat rental

Ice rink

Aviary

Riding

Tennis

Sports ground

Skatepark

Minigolf

Athletics

Iserlohn Circular Trail

Hiking trail

Gym

Camping site